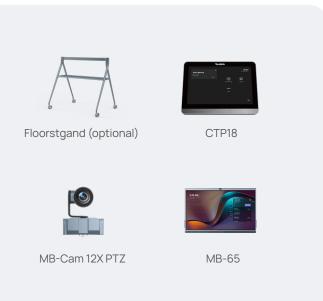

#### **SALES POINTER:**

MeetingBoard unifies devices for a tidy room and easy management, fosters collaboration on a shared whiteboard, and provides a seamless Teams Rooms experience after upgrade.

#### **SALES POINTER:**

MeetingBoard's movable floor stand allows seamless room system integration without the need for wall-mounting, making it perfect for flexible setups.