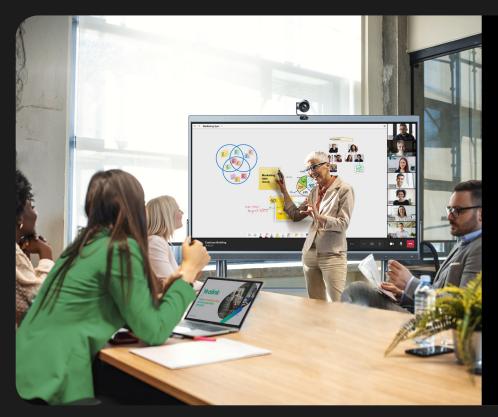

## MeetingBoard solution

Display integrated

- · Simple set up
- · Premium video and audio, Al-powered
- · Plug-and-play add-ons to expand the room
- · Higher profit
- · Absolutely mobile
- Dual system, Android & Windows

## MODERN STYLE FOR COLLABORATION AND MOBILITY

Recommend MeetingBoard as **the top choice**. With **Al-powered video and audio**, it delivers a superior meeting experience. Its touch display combines **collaboration and creativity** with unmatched mobility. Plus, its dual system—**Android and Windows**—offers flexibility for any workflow.