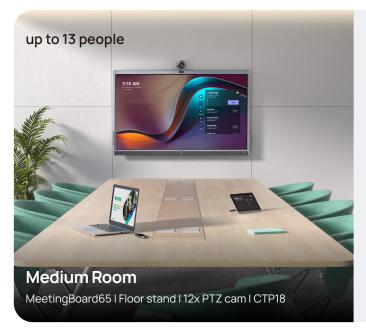

#### **SALES POINTER:**

MeetingBoard unifies devices for a tidy room and easy management, fosters collaboration on a shared whiteboard, and provides a seamless Teams Rooms experience after upgrade.

#### **SALES POINTER:**

MeetingBoard's movable floor stand allows seamless room system integration without the need for wall-mounting, making it perfect for flexible setups.