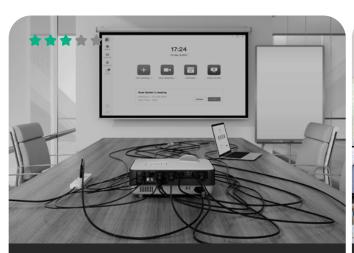

## TRADITIONAL STYLE FOR BETTER PRICE

When a meeting room **already has a TV** that can be reused, or if your customers prefer a **separated setup**, suggest the MeetingBar solution as the better choice.

## Room upgrade with a reusable TV.

#### **SALES POINTER:**

For room upgrades with an existing TV, the MeetingBar solution is a sustainable, budget-friendly option that lets you **MAXIMIZE** your current setup.