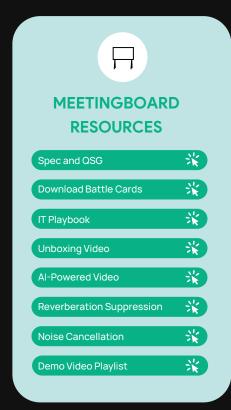

ra
- Auto Framing, Speaker Tracking,
  Multi-focus, Picture-in-Picture, Smart
  Gallery, Video Fence

#### **AUDIO**

- · Built-in microphone array
- · Built-in high fidelity speaker
- · Full-duplex audio
- · Noise cancellation
- Built-in 8 MEMS mic. array
- · Support extended mic.
- Two built-in 5W high fidelity speakers
- · Full-duplex audio
- · Noise cancellation
- · Acoustic Shield

- · Built-in 8 MEMS mic. Array
- · Support extended mic.
- · Built-in 2 x 10W speakers
- · Full-duplex audio
- · Noise cancellation
- · Audio Fence

- Built-in 16 MEMS mic. array
- · Support extended mic.
- · Built-in 4+2 stereo speakers
- · Noise Cancellation, Audio Fence

## **DISPLAY**

- · 65/86-inch D-LED touch screen
- · Ultra HD 4K
- · Anti-glare and anti-fingerprint coating

# **RESOURCES CENTER**