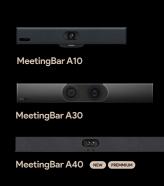

## PREMIUM AND SECURE

Equipped with one cable solution, powerful AI features and latest Android 13, your meetings will be simple, focused and secure with A40.

#### EXTEND THE SPACE SIMPLY

The A30 is a **plug-and-play** solution for medium rooms. With **dual cameras featuring optical zoom** and **extended mics**, it covers up to 15 people in larger spaces.

MeetingBar A30

## **ENTRY PRICE, PRO MEETINGS**

A10 is a choice of **price & performance** for small spaces. Get pro meeting experience with entry price.

MeetingBar A10

# MeetingBar A10

- · 4K, 120° FoV
- Auto Framing, Speaker Tracking, Smart Gallery, Multi-focus, Video Fence

## MeetingBar A30

- Dual-eye camera system
- Auto Framing, Speaker Tracking, Picture-inpicture, Smart Gallery, Video Fence

#### MeetingBar A40

- · 2x48MP, 120° FOV
- IntelliFocus, Auto Framing,
  Speaker Tracking, People
  Counting, Picture-in-Picture,
  Multi-focus, Video Fence

- 4K built-in camera
- Optional 6X/12x optical camera
- Auto Framing, Speaker Tracking,
  Multi-focus, Picture-in-Picture, Smart
  Gallery, Video Fence