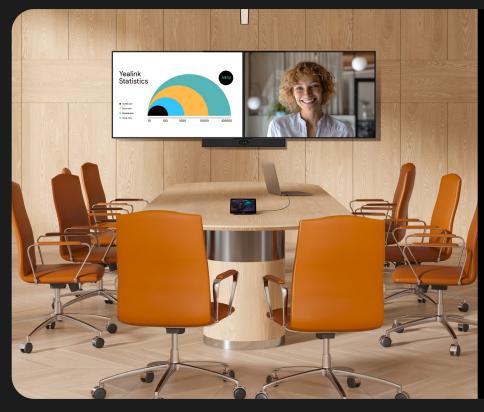

## **MeetingBar solution**

Display not included

- · Simple set up
- · Premium video and audio. Al-powered
- · Better-priced
- · For all platforms

## TRADITIONAL STYLE FOR BETTER PRICE

When a meeting room **already has a TV** that can be reused, or if your customers prefer a **separated setup**, suggest the MeetingBar solution as the better choice.

## Room upgrade with a reusable TV.

#### **SALES POINTER:**

For room upgrades with an existing TV, the MeetingBar solution is a sustainable, budget-friendly option that lets you **MAXIMIZE** your current setup.