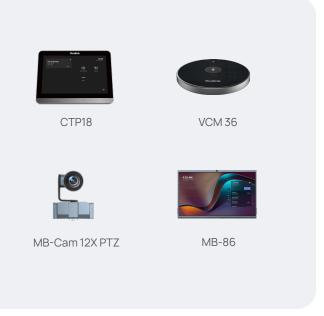

#### **SALES POINTER:**

MeetingBoard unifies devices for a tidy room and easy management, fosters collaboration on a shared whiteboard, and provides a seamless Teams Rooms experience after upgrade.

#### **SALES POINTER:**

MeetingBoard's movable floor stand allows seamless room system integration without the need for wall-mounting, making it perfect for flexible setups.