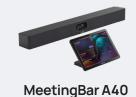

## PREMIUM AND SECURE

Equipped with one cable solution, powerful AI features and latest Android 13, your meetings will be simple, focused and secure with A40.

#### MeetingBar A40

- · 2x48MP, 120° FOV
- IntelliFocus, Auto Framing,
  Speaker Tracking, People
  Counting, Picture-in-Picture,
  Multi-focus, Video Fence

- 4K built-in camera
- Optional 6X/12x optical camera
- Auto Framing, Speaker Tracking,
  Multi-focus, Picture-in-Picture, Smart
  Gallery, Video Fence