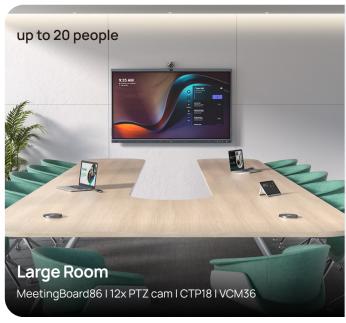

#### **SALES POINTER:**

MeetingBoard unifies devices for a tidy room and easy management, fosters collaboration on a shared whiteboard, and provides a seamless Teams Rooms experience after upgrade.

#### **SALES POINTER:**

MeetingBoard's movable floor stand allows seamless room system integration without the need for wall-mounting, making it perfect for flexible setups.