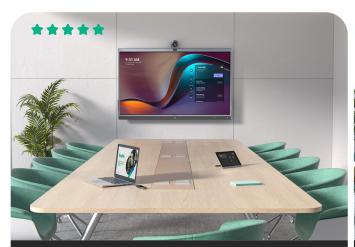

## MODERN STYLE FOR COLLABORATION AND MOBILITY

Recommend MeetingBoard as **the top choice**. With **Al-powered video and audio**, it delivers a superior meeting experience. Its touch display combines **collaboration and creativity** with unmatched mobility. Plus, its dual system—**Android and Windows**—offers flexibility for any workflow.

## NEW ROOMS, all integrated

- · Newly constructed office building
- · Newly renovated office

#### **SALES POINTER:**

MeetingBoard outshines video bar & TV solution for NEW ROOMS—similar budget, but with additional digital whiteboard for enhanced hybrid collaboration.