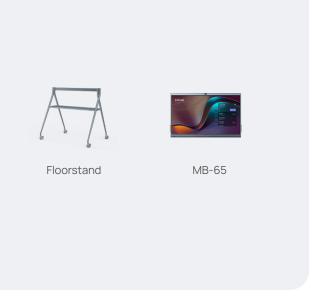

## Where WALL-DRILLING is not allowed

- · Rooms with glass walls
- · SME clients renting office

#### **SALES POINTER:**

MeetingBoard's movable floor stand allows seamless room system integration without the need for wall-mounting, making it perfect for flexible setups.