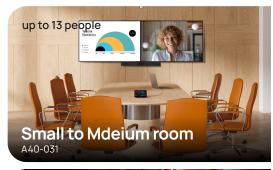

## PREMIUM AND SECURE

Equipped with one cable solution, powerful AI features and latest Android 13, your meetings will be simple, focused and secure with A40.

#### MeetingBar A40

- · 2x48MP, 120° FOV
- IntelliFocus, Auto Framing,
  Speaker Tracking, People
  Counting, Picture-in-Picture,
  Multi-focus, Video Fence

- 4K built-in camera
- Optional 6X/12x optical camera
- Auto Framing, Speaker Tracking,
  Multi-focus, Picture-in-Picture, Smart
  Gallery, Video Fence