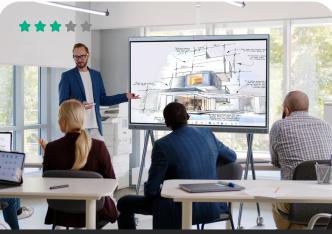

## PREMIUM AND SECURE

Equipped with one cable solution, powerful AI features and latest Android 13, your meetings will be simple, focused and secure with A40.

#### EXTEND THE SPACE SIMPLY

The A30 is a **plug-and-play** solution for medium rooms. With **dual cameras featuring optical zoom** and **extended mics**, it covers up to 15 people in larger spaces.

MeetingBar A30