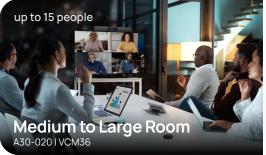

#### EXTEND THE SPACE SIMPLY

The A30 is a **plug-and-play** solution for medium rooms. With **dual cameras featuring optical zoom** and **extended mics**, it covers up to 15 people in larger spaces.

MeetingBar A30

## MeetingBar A30

- Dual-eye camera system
- Auto Framing, Speaker Tracking, Picture-inpicture, Smart Gallery, Video Fence